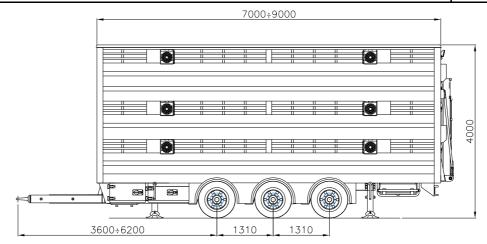

## TRAILER BBA32

| MODEL  | GROSS<br>WEIGHT<br>(Kg) | LENGTH (m) | TARE +/- 3% (Kg) |         |         |
|--------|-------------------------|------------|------------------|---------|---------|
|        |                         |            | 2 Decks          | 3 Decks | 4 Decks |
| BBA32E | 27000                   | 7.10       | 7100             | 7600    | 8000    |
| BBA32F | 27000                   | 7.60       | 7250             | 7800    | 8250    |
| BBA32G | 27000                   | 8.10       | 7400             | 8000    | 8500    |